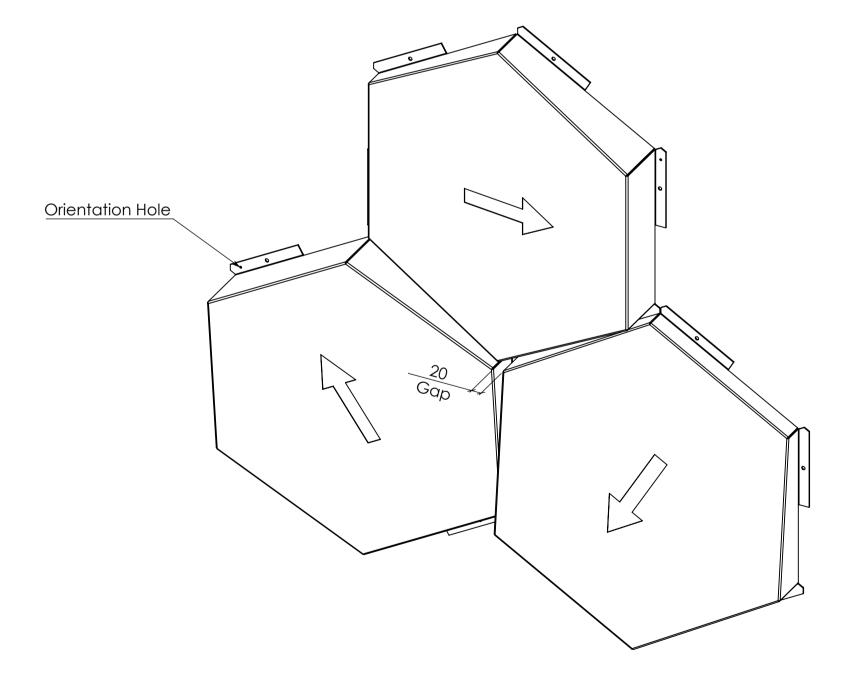

## **Panel orientaion**

Use a rectangular grid measuring 600 by 653/386 to position panels in the correct alignment.

Maintain a seam or gap of 20mm between panels. For additional measurement information or panel codes, please refer to the IFC file.