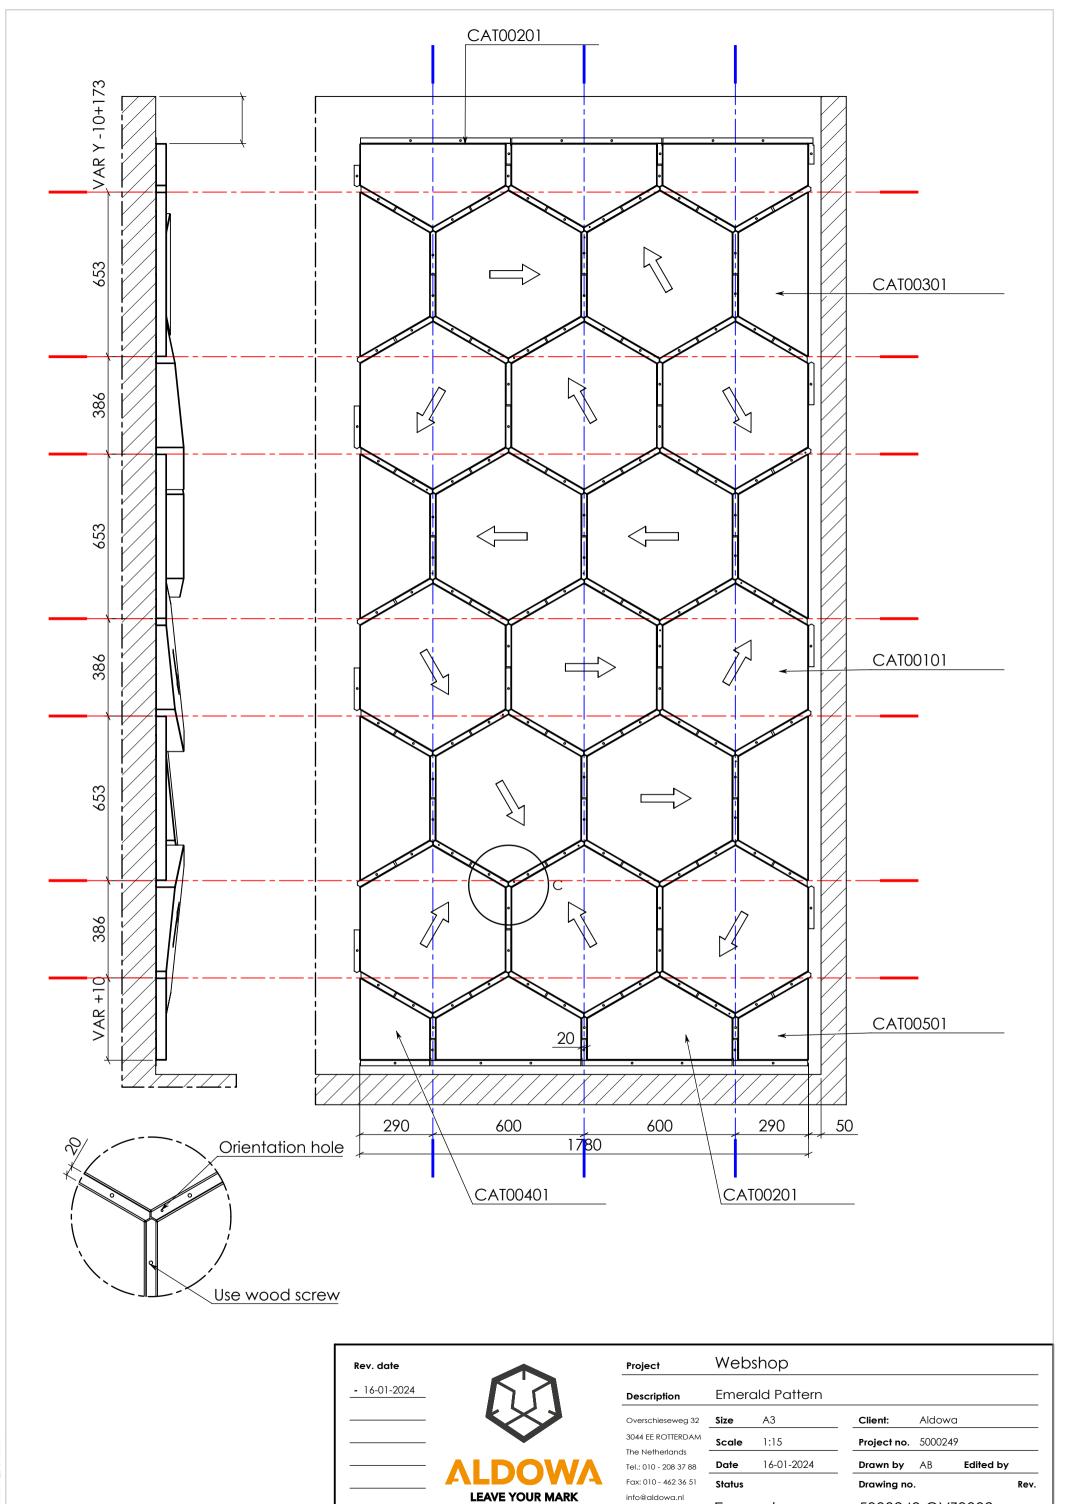

## **Panel orientaion**

Use a rectangular grid measuring 600 by 653/386 to position panels in the correct alignment.

Maintain a seam or gap of 20mm between panels. For additional measurement information or panel codes, please refer to the IFC file.

Generic screws for standard timber wall applications are included. However, due to variations in characteristics of the back wall as well as unknown variations in the load-bearing capacities, Aldowa is not able or liable for their fitness or suitability to your application. Therefore, for the use of appropriate screws and plugs, please seek professional advice locally or contact Aldowa with more specifics for a non-binding recommendation.