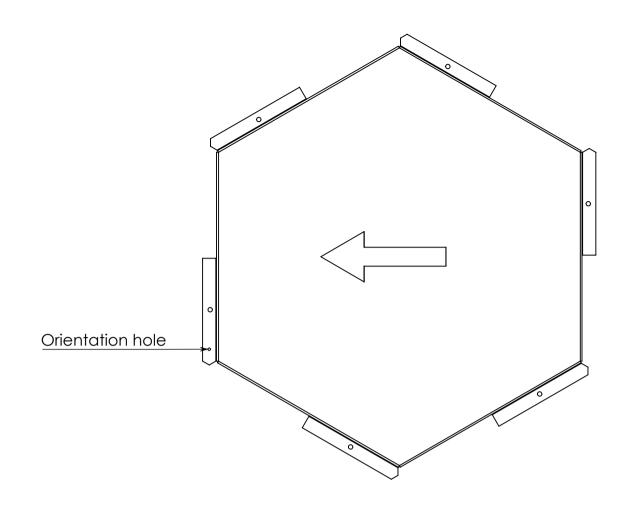

## **Panel orientaion**

Use a rectangular grid measuring 600 by 653/386 to position panels in the correct alignment.

Maintain a seam or gap of 20mm between panels. For additional measurement information or panel codes, please refer to the IFC file.